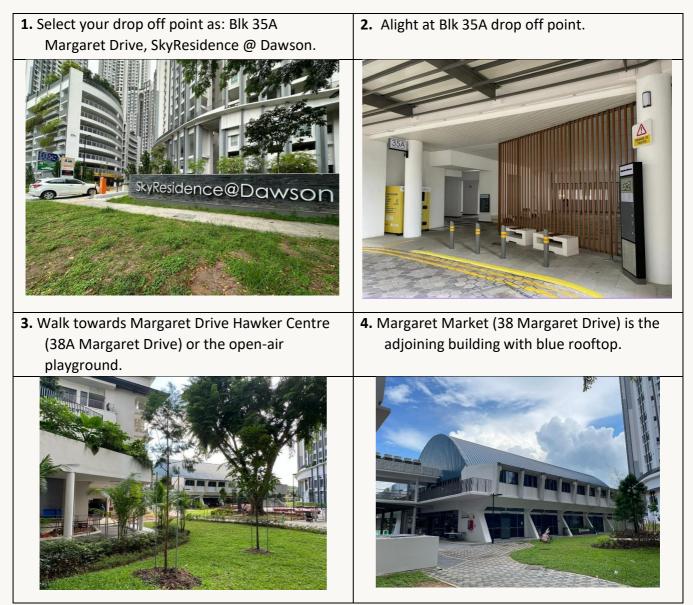

## DIRECTIONS TO MARGARET DRIVE MARKETPLACE

Address: Margaret Drive Marketplace, 38 Margaret Drive, S141038 (Next to Margaret Drive Hawker Centre)

Nearest MRT: Queenstown MRT (5mins walk)

## **Direction to Margaret Market Video**

https://drive.google.com/drive/folders/10xSXdsuiDM3rRZFn2tSlQsU0VydkYzPS?usp=sharing

## Via Grab/Taxi:





## Driving/Carpark

- Enter location in google map as Blk 37A Margaret Drive.
- Park at Blk 37A SkyResidence@Dawson, multistorey carpark, B1-B2.
- Exit carpark and head towards Margaret Drive Hawker Centre (38A Margaret Drive) or the open-air playground. Margaret Market (38 Margaret Drive) is the adjoining building with blue rooftop.